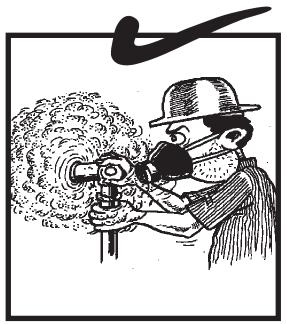

اڑنے والے ذرات کوآ تکھوں میں جانے سے بچانے کے لئے حفاظتی عینک استعال کریں۔

آتش گیرهادوں کے قریب سگرٹ نوشی نہ کریں۔

ویلڈنگ کے دوران حفاظتی عیک استعال کریں۔

شوروالی جگہ پرساعت کے تحفظ کے آلات استعال کریں۔

سپرے کرتے وقت تنفس کے حفاظتی آلات استعال کریں۔